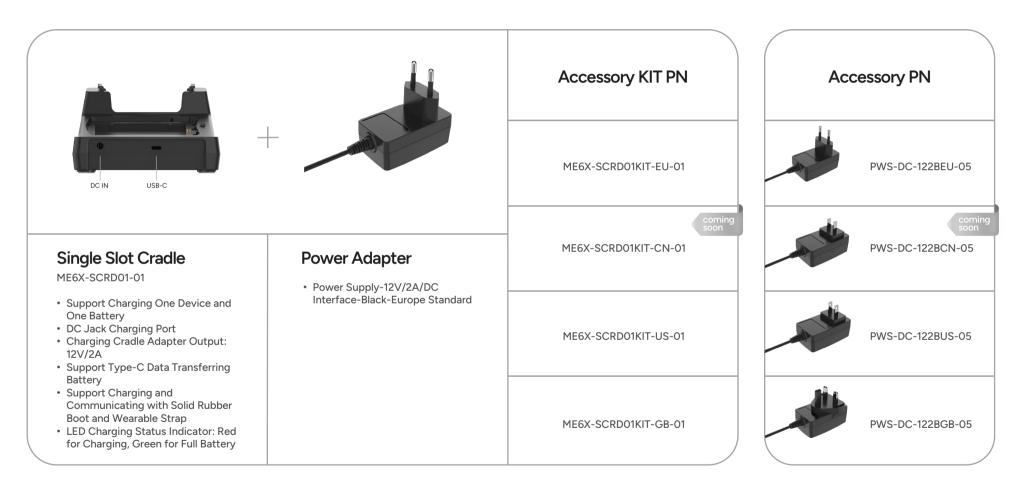

e Computer**

MEFERI mobile computers improve your capabilities by making your work as efficient as possible

## Standard Accessories - 1





www.meferi.com

Addresss: 103, No. 74, Langkou Industrial Park, Langkou Community, Dalang Street, Longhua District, Shenzhen, China, post code: 518000.

#### Standard Accessories - 2

## PAP-92BEU-06 PAP-92BCN-06 **Power Adapter** Power Adapter PAP-92BUS-06 PAP-92BGB-06 coming soon Power Adapter • Input: 100-240V~50/60Hz 0.6A • Output: 9.0V—2.0A **Power Adapter** Power Adapter

+86 400-1818-815

www.meferi.com

Addresss: 103, No. 74, Langkou Industrial Park, Langkou Community, Dalang Street, Longhua District, Shenzhen, China, post code: 518000. \*All specifications and designs are subject to change without further notice.

#### MEFERI

#### MEFERI



+86 400-1818-815

www.meferi.com

Addresss: 103, No. 74, Langkou Industrial Park, Langkou Community, Dalang Street, Longhua District, Shenzhen, China, post code: 518000.

#### MEFERI



www.meferi.com

Addresss: 103, No. 74, Langkou Industrial Park, Langkou Community, Dalang Street, Longhua District, Shenzhen, China, post code: 518000.

MEFERI



+86 400-1818-815

www.meferi.com

Addresss: 103, No. 74, Langkou Industrial Park, Langkou Community, Dalang Street, Longhua District, Shenzhen, China, post code: 518000.

#### MEFERI



www.meferi.com

Addresss: 103, No. 74, Langkou Industrial Park, Langkou Community, Dalang Street, Longhua District, Shenzhen, China, post code: 518000.

#### MEFERI



www.meferi.com

Addresss: 103, No. 74, Langkou Industrial Park, Langkou Community, Dalang Stree