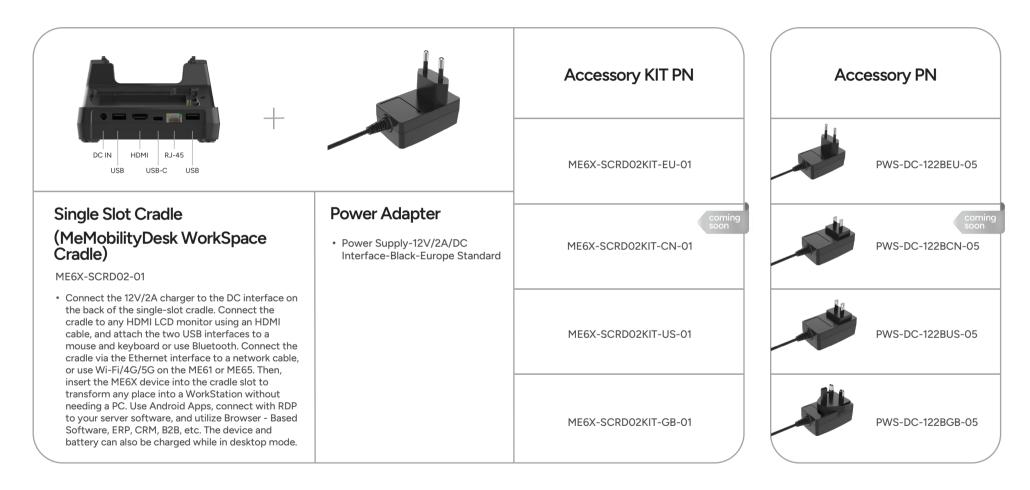

kou Industrial Park, Langkou Community, Dalang Street, Longhua District, Shenzhen, China, post code: 518000.

#### Standard Accessories - 2

## PAP-92BEU-06 PAP-92BCN-06 **Power Adapter** Power Adapter PAP-92BUS-06 PAP-92BGB-06 coming soon Power Adapter • Input: 100-240V~50/60Hz 0.6A • Output: 9.0V—2.0A **Power Adapter** Power Adapter

+86 400-1818-815

www.meferi.com

Addresss: 103, No. 74, Langkou Industrial Park, Langkou Community, Dalang Street, Longhua District, Shenzhen, China, post code: 518000. \*All specifications and designs are subject to change without further notice.

#### MEFERI

#### MEFERI



+86 400-1818-815

www.meferi.com

Addresss: 103, No. 74, Langkou Industrial Park, Langkou Community, Dalang Street, Longhua District, Shenzhen, China, post code: 518000.

#### MEFERI



www.meferi.com

Addresss: 103, No. 74, Langkou Industrial Park, Langkou Community, Dalang Street, Longhua District, Shenzhen, China, post code: 518000.

MEFERI



+86 400-1818-815

www.meferi.com

Addresss: 103, No. 74, Langkou Industrial Park, Langkou Community, Dalang Street, Longhua District, Shenzhen, China, post code: 518000.

#### MEFERI



www.meferi.com

Addresss: 103, No. 74, Langkou Industrial Park, Langkou Community, Dalang Street, Longhua District, Shenzhen, China, post code: 518000.

#### MEFERI



www.meferi.com

Addresss: 103, No. 74, Langkou Industrial Park, Langkou Community, Dalang Street, Longhua District, Shenzhen, China, post code: 518000.

MEFERI



www.meferi.com

Addresss: 103, No. 74, Langkou Industrial Park, Langkou Community, Dalang Street, Longhua District, Sh