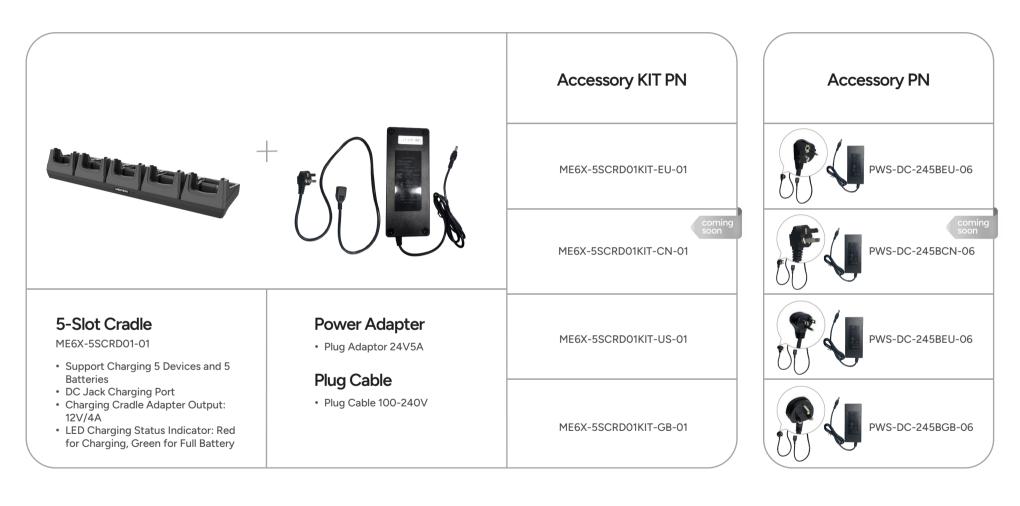

## PAP-92BEU-06 PAP-92BCN-06 **Power Adapter** Power Adapter PAP-92BUS-06 PAP-92BGB-06 coming soon Power Adapter • Input: 100-240V~50/60Hz 0.6A • Output: 9.0V—2.0A **Power Adapter** Power Adapter

+86 400-1818-815