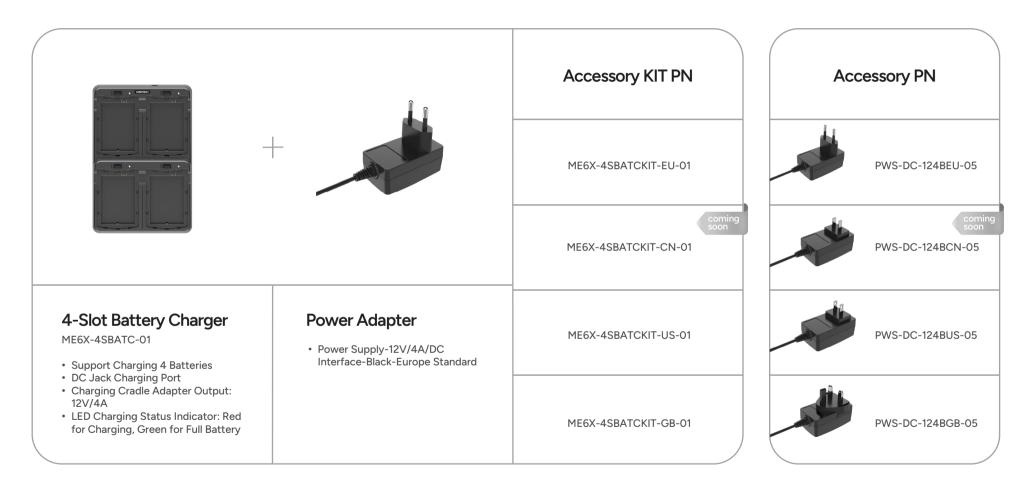

BCN-06 **Power Adapter** Power Adapter PAP-92BUS-06 PAP-92BGB-06 coming soon Power Adapter • Input: 100-240V~50/60Hz 0.6A • Output: 9.0V—2.0A **Power Adapter** Power Adapter

+86 400-1818-815

www.meferi.com

Addresss: 103, No. 74, Langkou Industrial Park, Langkou Community, Dalang Street, Longhua District, Shenzhen, China, post code: 518000. \*All specifications and designs are subject to change without further notice.

#### MEFERI

#### MEFERI



+86 400-1818-815

www.meferi.com

Addresss: 103, No. 74, Langkou Industrial Park, Langkou Community, Dalang Street, Longhua District, Shenzhen, China, post code: 518000.

#### MEFERI



www.meferi.com

Addresss: 103, No. 74, Langkou Industrial Park, Langkou Community, Dalang Street, Longhua District, Shenzhen, China, post code: 518000.

MEFERI



+86 400-1818-815

www.meferi.com

Addresss: 103, No. 74, Langkou Industrial Park, Langkou Community, Dalang Street, Longhua District, Shenzhen, China, post code: 518000.

#### MEFERI



www.meferi.com

Addresss: 103, No. 74, Langkou Industrial Park, Langkou Community, Dalang Street, Longhua District, Shenzhen, China, post code: 518000.

#### MEFERI



www.meferi.com

Addresss: 103, No. 74, Langkou Industrial Park, Langkou Community, Dalang Street, Longhua District, Shenzhen, China, post code: 518000.

MEFERI



www.meferi.com

Addresss: 103, No. 74, Langkou Industrial Park, Langkou Community, Dalang Street, Longhua District, Shenzhen, China, post code: 518000.



**MEFERI**